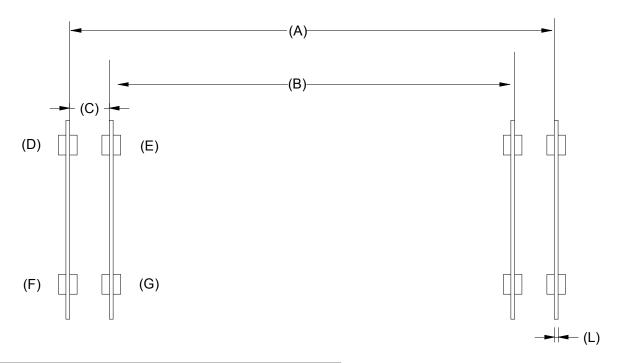

| Attachment                                    |                 |                  |                              |  |
|-----------------------------------------------|-----------------|------------------|------------------------------|--|
| Loader Brand                                  | Loader Model    |                  |                              |  |
| (A) Inside to Inside of outside plates        |                 |                  |                              |  |
| (B) Outside to Outside of inside Plates       |                 |                  |                              |  |
| (C) Inside of channel                         |                 | Washburn Company |                              |  |
| (D) Bushing inside channel                    | outside channel |                  | vvaoribarii Corripariy       |  |
| (E) Bushing inside channel                    | outside channel | Phone:           | 800-283-7107 or 417-682-5551 |  |
| (F) Bushing inside channel                    | outside channel | Fax:             | 417-682-3987                 |  |
| (G) Bushing inside channel                    | outside channel | Email:           | info@hayspear.com            |  |
| (H) center of top pin from Bucket             |                 |                  | Customer contact Information |  |
| (I) C-C pin offset                            |                 | Name:            |                              |  |
| (J) center of pin to pin                      |                 | Phone:           |                              |  |
| (K) Center of bottom pin from ground at level |                 | Fax              |                              |  |
| (L) Plate thickness                           |                 | Email:           |                              |  |
| (M) Top pin Diameter                          |                 | Street address:  |                              |  |
| (N) Bottom pin Diameter                       |                 | City             | State Zip                    |  |
| (O) Color                                     |                 |                  |                              |  |