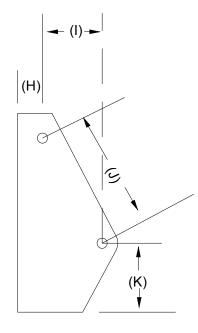

| Attachment                                    |                 |                  |                              |  |
|-----------------------------------------------|-----------------|------------------|------------------------------|--|
| Loader Brand                                  | Loader Model    |                  |                              |  |
| (A) Inside to Inside of outside plates        |                 |                  |                              |  |
| (B) Outside to Outside of inside Plates       |                 |                  |                              |  |
| (C) Inside of channel                         |                 | Washburn Company |                              |  |
| (D) Bushing inside channel                    | outside channel |                  | vvaoribarii Corripariy       |  |
| (E) Bushing inside channel                    | outside channel | Phone:           | 800-283-7107 or 417-682-5551 |  |
| (F) Bushing inside channel                    | outside channel | Fax:             | 417-682-3987                 |  |
| (G) Bushing inside channel                    | outside channel | Email:           | info@hayspear.com            |  |
| (H) center of top pin from Bucket             |                 |                  | Customer contact Information |  |
| (I) C-C pin offset                            |                 | Name:            |                              |  |
| (J) center of pin to pin                      |                 | Phone:           |                              |  |
| (K) Center of bottom pin from ground at level |                 | Fax              |                              |  |
| (L) Plate thickness                           |                 | Email:           |                              |  |
| (M) Top pin Diameter                          |                 | Street address:  |                              |  |
| (N) Bottom pin Diameter                       |                 | City             | State Zip                    |  |
| (O) Color                                     |                 |                  |                              |  |